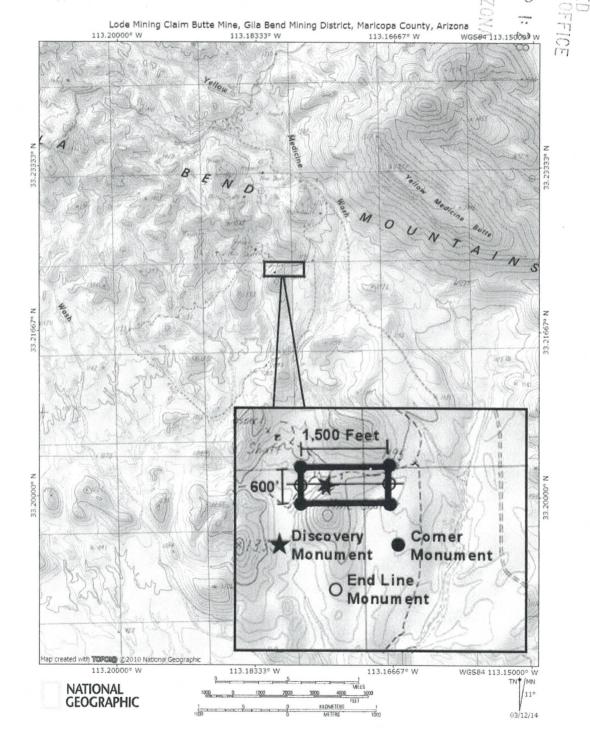

Timothy Okeefe, whose mailing address is 9220 S Nogales Hwy, Trlr 7, Tucson, AZ 85756 conectively, "Grantee"), all rights, title and interest of Grantor, in and to the following mining claim; The **SHANGHAL** loge mining claim, AMC427735.

The general course of this claim is East and West and it is situated in the Gila Salt River Meridian, Maricopa County, Arizona. This claim is 1,500 feet in length and 600 feet in width. This dampuns from the location monument on which this location notice is posted approximately 1,200 feet in an Easterly direction to the East end line and approximately 300 feet in a Southerly direction to the South end line. This claim is marked by four (4) monuments, one at each corner of the claim. Additionally, there are two (2) end-line markers on each side of the center of the claim. Additionally, there are two (2) end-line markers on each side of the center of the claim. All markers are 4" x 4" wooden posts that are buried (5d' in the ground and protrude 4.5' above the ground embossed with the name of the claim and its location in refelation to the claim. The location monument on which this notice is posted is situated within Section 28, Township 2S, Range 9W, Gila Salt River Meridian, Maricopa County Arizona and this claim encompasses portions of the following quarter section (s), Township (s) and Range (s); N 1/2 of NW 1/4 of SE 1/4 of SE 1/4 of Section 28, T2S, R9W, Gila Salt River Meridian, Maricopa County Arizona. The locality of this claim with reference to some natural object or permanent monument and additional information (if any) concerning its locality are as follows: NW corner of this claim is the NW corner of NW 1/4 of SE 1/4 of Section 28, T2S, R9W, Gila Salt River Meridian, Maricopa County Arizona. The locality of this claim with reference to some natural object or permanent monument and additional information (if any) concerning its locality are as follows: NW corner of this claim is the NW corner of NW 1/4 of SE 1/4 of Section 28, T2S, R9W,