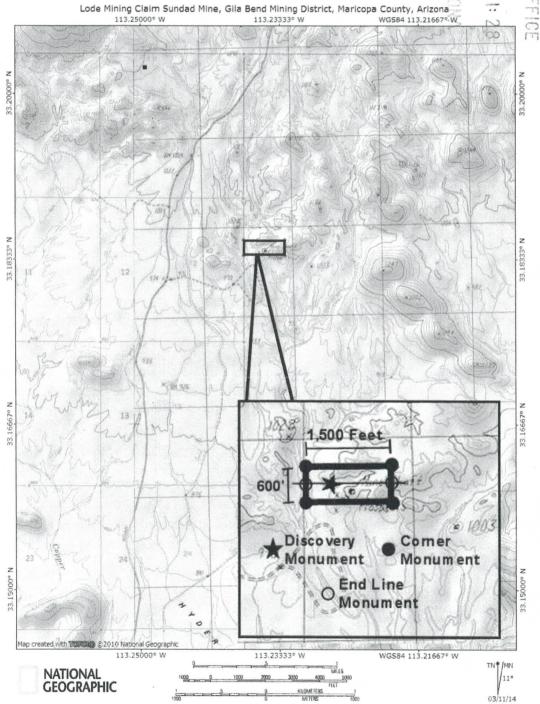

The general course of this claim is <u>West</u> and <u>East</u> and is situated in the <u>Gila Salt River Base</u> and Meridian, <u>Maricopa County</u>, <u>Arizona</u>. This claim encompasses portions of the following legal subdivisions; <u>S ½ of the NE ¼ SE ¼ and NW ¼ of SE ¼ of Section 28, Township 2 South</u> <u>Range 9 West</u>. This claim is <u>1500</u> feet in length and <u>600</u> feet in width.