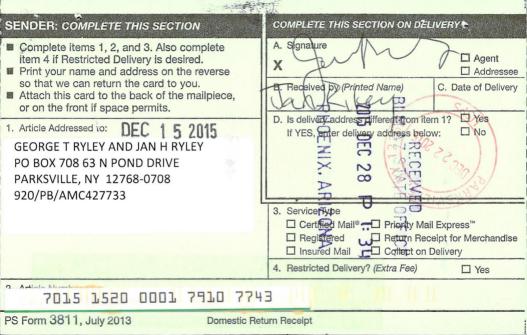

### United States Department of the Interior

BUREAU OF LAND MANAGEMENT Arizona State Office One North Central Avenue, Suite 800 Phoenix, Arizona 85004-4427 www.blm.gov/az/ DEC 1 5 2015

In Reply Refer To: 3800 (9200) PB AMC427733

### CERTIFIED MAIL - RETURN RECEIPT REQUESTED No. 7015 1520 0001 7910 7743

#### DECISION

:

GEORGE T RYLEY JAN H RYLEY PO BOX 708 63 N POND DRIVE PARKSVILLE, NY 12768-0708

This decision affects those claims shown in the block below.

AMC427733 BUTTE