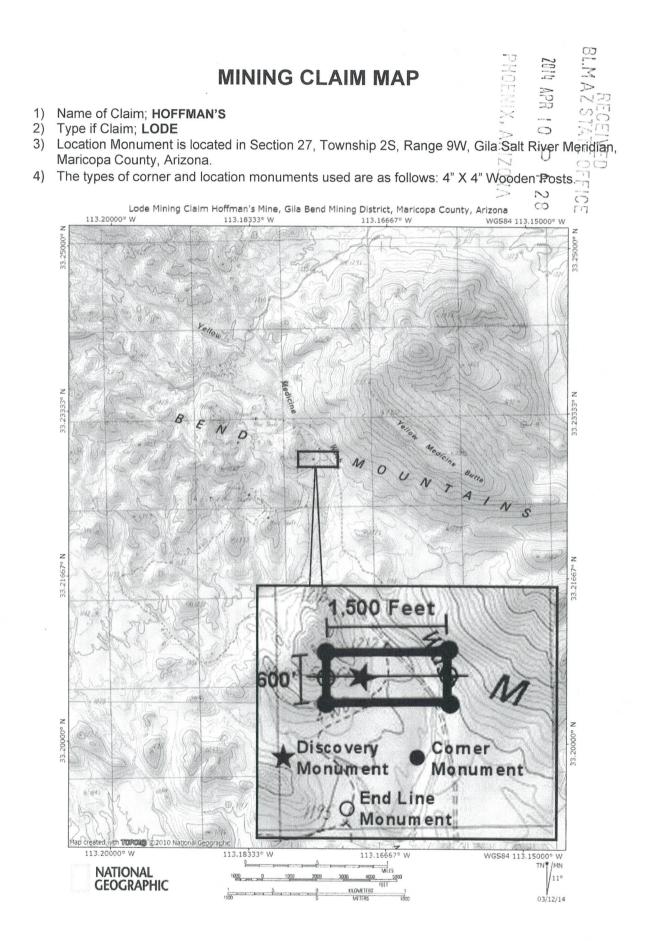

Timothy Okeefe, whose mailing address is 9220 S Nogales Hwy, Trlr 7, Tucson, AZ 85756 collectively, "Grantee"), all rights, title and interest of Grantor, in and to the following mining claim; The SHANGHAI lode mining claim, AMC427735.

The general course of this claim is East and West and it is situated in the Gila Salt River Meridian, Maricopa County, Arizona. This claim is 1,500 feet in length and 600 feet in width. This claim runs from the location monument on which this location notice is posted approximately 1,200 feet in an Easterly direction to the East end line and approximately 300 feet in a Southerly direction to the South end line. This claim is marked by four (4) monuments, one at each corner of the claim. Additionally, there are two (2) end-line markers on each side of the center of the claim. All markers are 4" x 4" wooden posts that are buried 1.5' in the ground and protrude 4.5' above the ground embossed with the name of the claim and its location in relation to the claim. The location monument on which this notice is posted is situated within Section 28, Township 2S, Range 9W, Gila Salt River Meridian, Maricopa County Arizona and this claim encompasses portions of the following quarter section (s), Township (s) and Range (s); N 1/2 of NW 1/4 of SE 1/4 and NE 1/4 of SE 1/4 of Section 28, T2S, R9W, Gila Salt River Meridian, Maricopa County Arizona. The locality of this claim with reference to some natural object or permanent monument and additional information (if any) concerning its locality are as follows: NW corner of this claim is the NW corner of NW 1/4 of SE 1/4 of Section 28, T2S, R9W. 